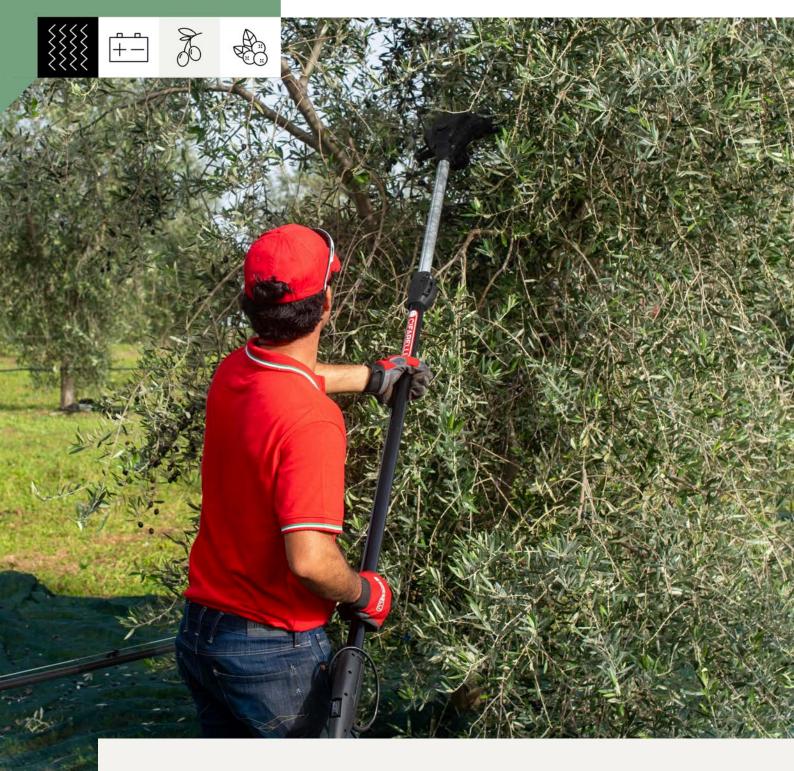

## VERSATILE, POWERFUL AND RELIABLE

Elivo is a professional electronic harvester designed for the collection of olives and other fruits. With a lightweight and robust design, it is perfect for small areas and easily integrates with the use of the shaker motor. Available in different models, Elivo is designed to maximize the efficiency of harvesting, adapting to the different characteristics of the plants.